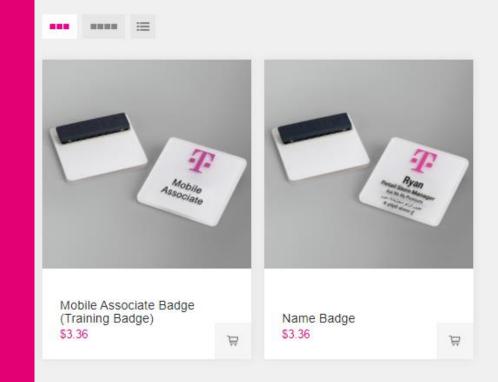

## You will see 2 name badge options that you can choose from:

- Mobile Associate Badges (used for employees who are in training)
- Name Badges (personalized with name, title & embellishments)

### Mobile Associate Badge (Training Badge)

SKU: 3100535004D

#### \$3.36

Mobile Associate Badges are used when a new employee is training in stores. These badges cannot be personalized in any way they will come as shown in the image with the title "Mobile Associate". When someone is done training they will then be able to get a Personalized Name Badge with their name on it. Please check out the product "Name Badge" to order your personalized badges.

#### Name Badge

SKU: 3000535003D