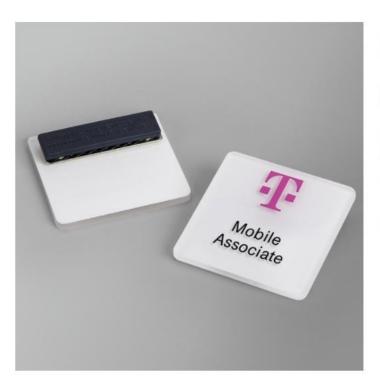

### Mobile Associate Badge (Training Badge)

SKU: 3100535004D

#### \$3.36

Mobile Associate Badges are used when a new employee is training in stores. These badges cannot be personalized in any way they will come as shown in the image with the title "Mobile Associate". When someone is done training they will then be able to get a Personalized Name Badge with their name on it. Please check out the product "Name Badge" to order your personalized badges.