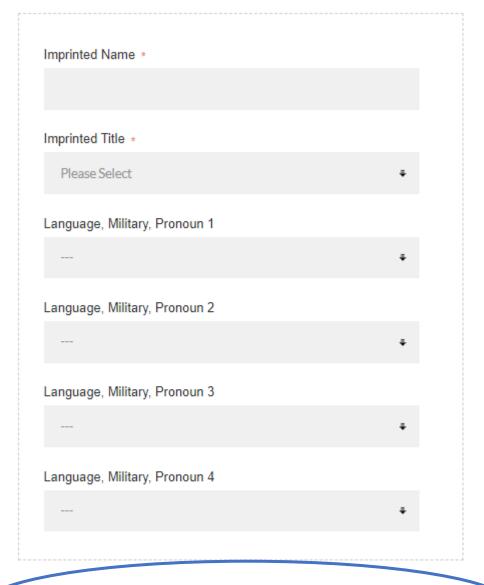

- 1. IMPRINTED NAME: Enter the first name of the employee
- 2. IMPRINTED TITLE: Choose a title from the drop-down.
  - If it is a title not listed, please confirm with corporate that it has been approved.
- 3. EMBELLISHMENTS: you can add additional text to your badge to make it even more personalized.
  - You will choose from LANGUAGES, MILITARY BRANCHES (VETERAN OR ACTIVE), and PRONOUNS.
  - The options are all provided as a drop-down- please make sure to scroll through the drop-down to find what you're looking for.
  - If an embellishment is not listed that you would like added – EX: a specific language you speak, please contact our Customer Service Team and we will work on getting it added.