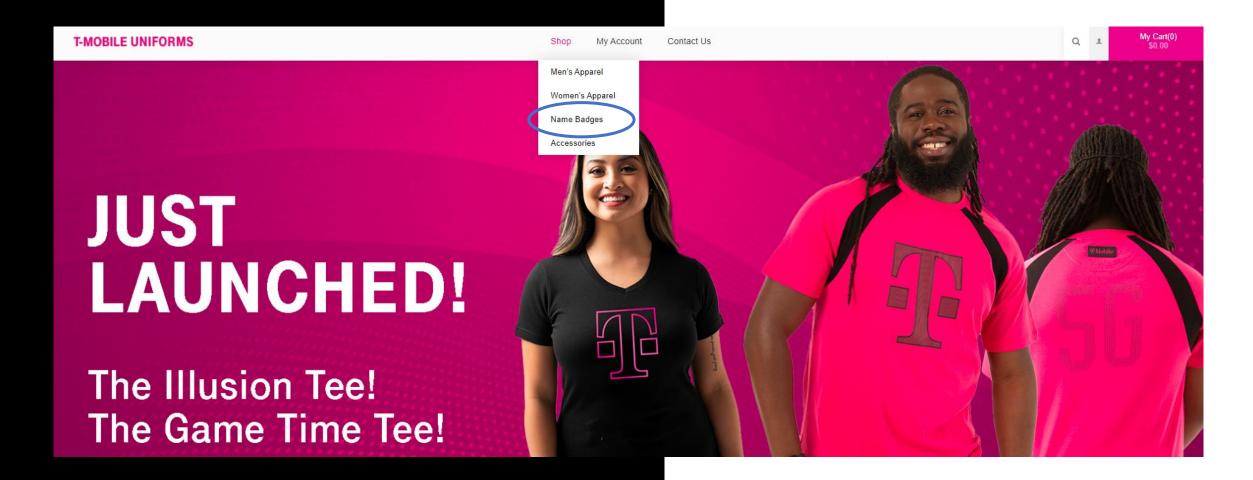

# NAME BADGE PROCESS DOCUMENT

T Mobile

Once you're logged into the site you can click on "Shop" at the top. Then you will click on "Name Badges".